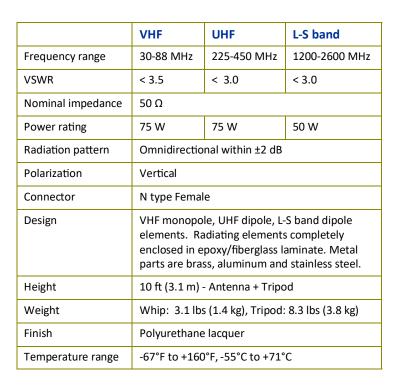

## **Elevated Tri-band Antenna Mast System**

ETAMS deployed

- Tactical Tri-band Antenna and 27.9 ft (8.5 m) mast kit
- Compatible with legacy and modern networking waveforms
- Antenna frequency range:
   VHF (30-88MHz), UHF (225-450MHz),
   L-S band (1200-2600MHz)
- Single port Antenna design reduces cabling to antenna
- High isolation between bands
- Antenna tripod included for ground level deployment
- Coaxial Cable (LMR400) and Triplexer included
- 27.9 ft (8.5 m) man-portable support mast (AMX85)
- Complete kit supplied in one compact bag
- System can be deployed in less than 10 minutes
- Lower guys can be replaced with an HF wire antenna for additional 1.6-30 MHz frequency range coverage.

## **Specification - Mast Assembly**

| Mast sections         | Fiberglass tube outside diameter Ø 1.75 in (Ø 44.5 mm), 52 in (132 cm) long. Green, tan or black paint finish.   |
|-----------------------|------------------------------------------------------------------------------------------------------------------|
| Total mast kit weight | 32.7 lbs (14.9 kg)                                                                                               |
| Top interface         | Ø 1.53 in (Ø 39 mm) OD spigot, 4 in (100 mm) long (to fit 1.57 in (40 mm) socket)                                |
| Guys                  | 4 x upper and 4 x middle guys. 1/8 in (3 mm) braided rope on winder with adjustable lock and snap hooks each end |
| Guy pegs              | 5 pcs steel                                                                                                      |
| Base support          | Baseplate                                                                                                        |
| Wind speed (Max)      | 60 mph (96 km/h ), including gust                                                                                |
| Temperature range     | -67°F, +131°F, -55°C, +55°C                                                                                      |