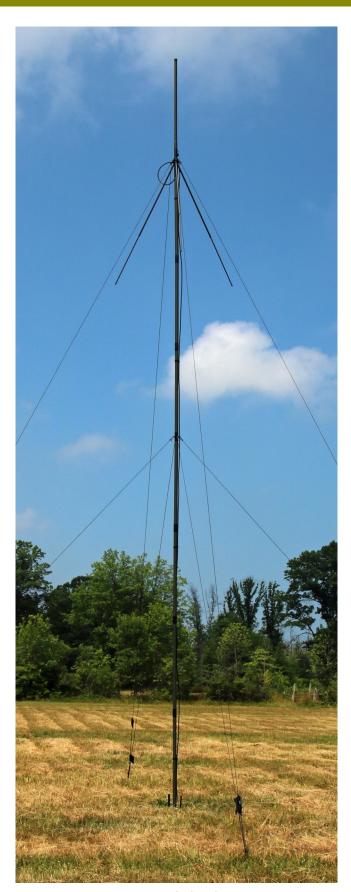

## **Elevated Tri-band Antenna Mast System**

ETAMS deployed

- Tactical Tri-band Antenna and 27.9 ft (8.5 m) mast kit
- Compatible with legacy and modern networking waveforms
- Antenna frequency range:
   VHF (30-88MHz), UHF (225-450MHz),
   L-S band (1200-2600MHz)
- Single port Antenna design reduces cabling to antenna
- High isolation between bands
- Antenna tripod included for ground level deployment
- Coaxial Cable (LMR400) and Triplexer included
- 27.9 ft (8.5 m) man-portable support mast (AMX85)
- Complete kit supplied in one compact bag
- System can be deployed in less than 10 minutes
- Lower guys can be replaced with an HF wire antenna for additional 1.6-30 MHz frequency range coverage.