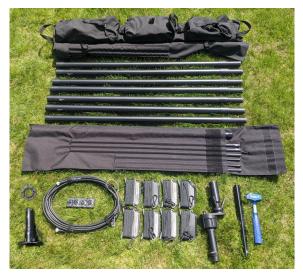

Antenna and mast kit supplied in one compact carrying bag

Antenna and mast kit removed from bags

## **Antenna Kit List**

5

3

| Part                              | Item | Qty |
|-----------------------------------|------|-----|
| Antenna Whip                      | 1    | 1   |
| Antenna Mast Adaptor              | 2    | 1   |
| Inner Radial I                    | 3    | 3   |
| Outer Radial D                    | 4    | 2   |
| Outer Radial C                    | 5    | 1   |
| Coaxial Cable (LMR400) 40ft (12m) | 6    | 1   |
| Triplexer                         | 7    | 1   |
| Antenna Roll-Up Bag (not shown)   | -    | 1   |