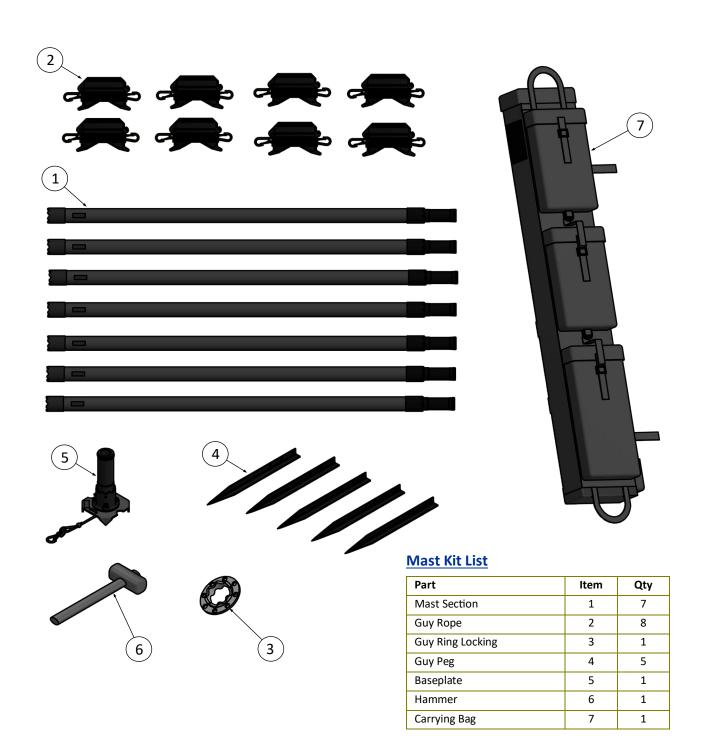

## **Specification - Mast Assembly**

| Mast sections         | Fiberglass tube outside diameter Ø 1.75 in (Ø 44.5 mm), 52 in (132 cm) long. Green, tan or black paint finish.   |
|-----------------------|------------------------------------------------------------------------------------------------------------------|
| Total mast kit weight | 32.7 lbs (14.9 kg)                                                                                               |
| Top interface         | Ø 1.53 in (Ø 39 mm) OD spigot, 4 in (100 mm) long (to fit 1.57 in (40 mm) socket)                                |
| Guys                  | 4 x upper and 4 x middle guys. 1/8 in (3 mm) braided rope on winder with adjustable lock and snap hooks each end |
| Guy pegs              | 5 pcs steel                                                                                                      |
| Base support          | Baseplate                                                                                                        |
| Wind speed (Max)      | 60 mph (96 km/h ), including gust                                                                                |
| Temperature range     | -67°F, +131°F, -55°C, +55°C                                                                                      |