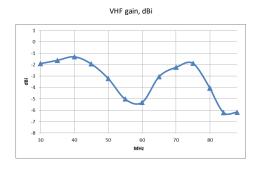

## **Specification - Antenna Assembly**

1

UHF gain, dBi

2
1
0
1
-2
-3
-4
-5
225 275 325 375 425
MHz