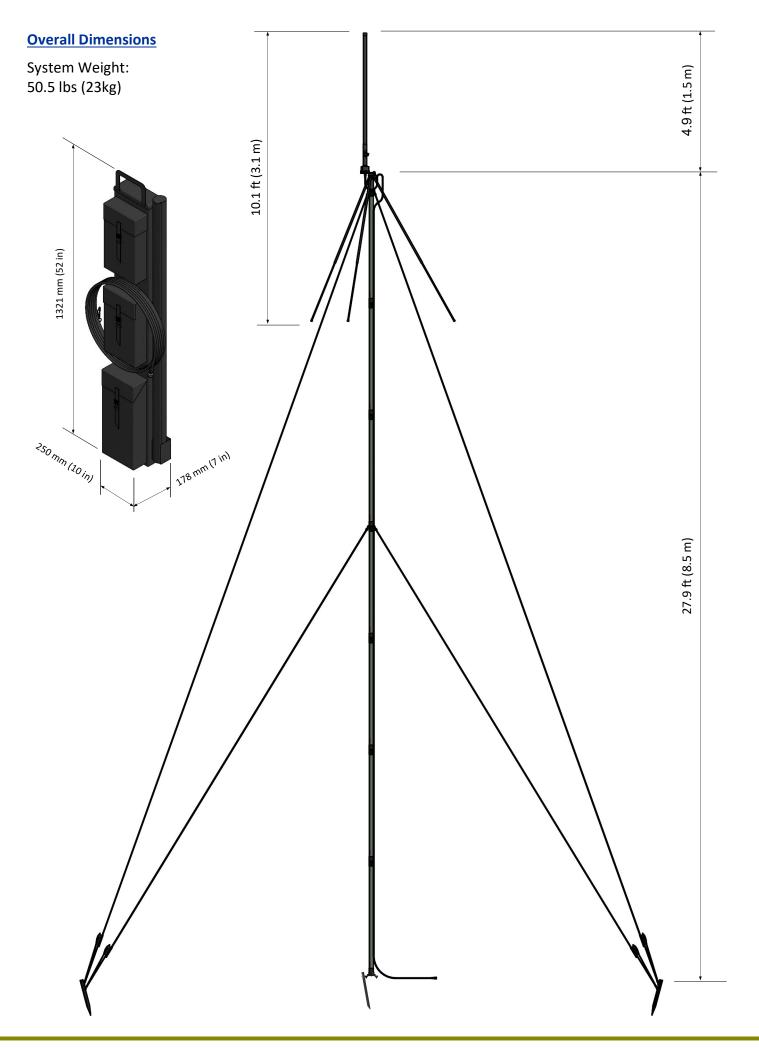

## **Specification - Mast Assembly**

| Mast sections         | Fiberglass tube outside diameter Ø 1.75 in (Ø 44.5 mm), 52 in (132 cm) long. Green, tan or black paint finish.   |
|-----------------------|------------------------------------------------------------------------------------------------------------------|
| Total mast kit weight | 32.7 lbs (14.9 kg)                                                                                               |
| Top interface         | Ø 1.53 in (Ø 39 mm) OD spigot, 4 in (100 mm) long (to fit 1.57 in (40 mm) socket)                                |
| Guys                  | 4 x upper and 4 x middle guys. 1/8 in (3 mm) braided rope on winder with adjustable lock and snap hooks each end |
| Guy pegs              | 5 pcs steel                                                                                                      |
| Base support          | Baseplate                                                                                                        |
| Wind speed (Max)      | 60 mph (96 km/h ), including gust                                                                                |
| Temperature range     | -67°F, +131°F, -55°C, +55°C                                                                                      |