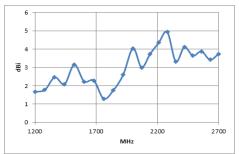

equency range coverage.



Antenna and mast kit supplied in one compact carrying bag



Antenna and mast kit removed from bags

## **Specification - Antenna Assembly**





1



UHF gain, dBi

2
1
0
1
-2
-3
-4
-5
225 275 325 375 425
MHz

## **Antenna Kit List**

5

3

| Part                              | Item | Qty |
|-----------------------------------|------|-----|
| Antenna Whip                      | 1    | 1   |
| Antenna Mast Adaptor              | 2    | 1   |
| Inner Radial I                    | 3    | 3   |
| Outer Radial D                    | 4    | 2   |
| Outer Radial C                    | 5    | 1   |
| Coaxial Cable (LMR400) 40ft (12m) | 6    | 1   |
| Triplexer                         | 7    | 1   |
| Antenna Roll-Up Bag (not shown)   | -    | 1   |

L-S band gain, dBi



## **Specification - Mast Assembly**

| Mast sections         | Fiberglass tube outside diameter Ø 1.75 in (Ø 44.5 mm), 52 in (132 cm) long. Green, tan or black paint finish.   |
|-----------------------|------------------------------------------------------------------------------------------------------------------|
| Total mast kit weight | 32.7 lbs (14.9 kg)                                                                                               |
| Top interface         | Ø 1.53 in (Ø 39 mm) OD spigot, 4 in (100 mm) long (to fit 1.57 in (40 mm) socket)                                |
| Guys                  | 4 x upper and 4 x middle guys. 1/8 in (3 mm) braided rope on winder with adjustable lock and snap hooks each end |
| Guy pegs              | 5 pcs steel