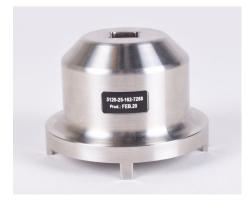

## Description

Tool for tightening the M48 x 1.5 nut on standard Comrod 50mm antenna bases. The tool is manufactured from stainless steel and has a standard  $1/2^{"}$  square drive socket.

### **Nato Stock Number**

5120-25-162-7288