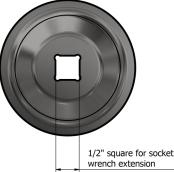

## Description

Tool for tightening the M48 x 1.5 nut on standard Comrod 50mm antenna bases. The tool is manufactured from stainless steel and has a standard  $1/2^{"}$  square drive socket.