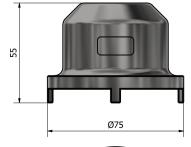

### **Mechanical Specification**

| Dimensions | Ø75 x 55 mm     |
|------------|-----------------|
| Weight     | 0.3 kg          |
| Finish     | Stainless steel |