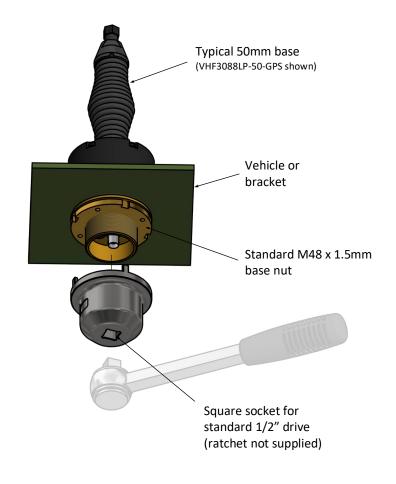

# **50mm Base Installation Tool**

For bases with standard M48 x 1.5 nut

## Description

Tool for tightening the M48 x 1.5 nut on standard Comrod 50mm antenna bases. The tool is manufactured from stainless steel and has a standard  $1/2^{"}$  square drive socket.