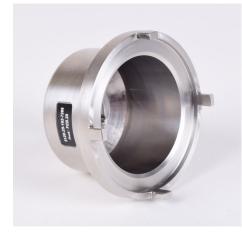

## Description

Tool for tightening the M48 x 1.5 nut on standard Comrod 50mm antenna bases. The tool is manufactured from stainless steel and has a standard  $1/2^{"}$  square drive socket.