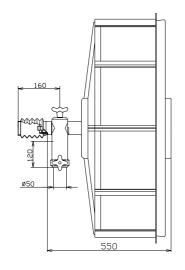

#### Mechanical specifications:

| Aluminium and aluminium mesh, radiator embedded |
|-------------------------------------------------|
| in hard foam.                                   |
| 880 mm                                          |
| 12 kg                                           |
| 55 m/s                                          |
| Lacquer, according to custom specification      |
|                                                 |

#### Mounting:

Mobile version with adapter for 50 mm diameter mast, or according to custom specification