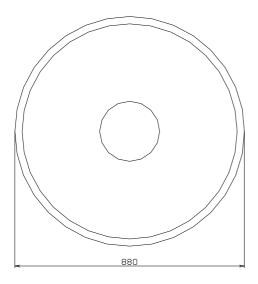

#### Mechanical specifications:

| Aluminium and aluminium mesh, radiator embedded |
|-------------------------------------------------|
| in hard foam.                                   |
| 880 mm                                          |
| 12 kg                                           |
| 55 m/s                                          |
| Lacquer, according to custom specification      |
|                                                 |