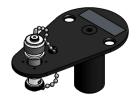

### Antenna Mounting Brackets (24mm spigot)

Mounting brackets are available to mount Comrod antennas on the AMX54 mast. Please contact Comrod for your specific requirement.

Antenna mounting bracket TNC antenna interface BNC connector 24mm spigot