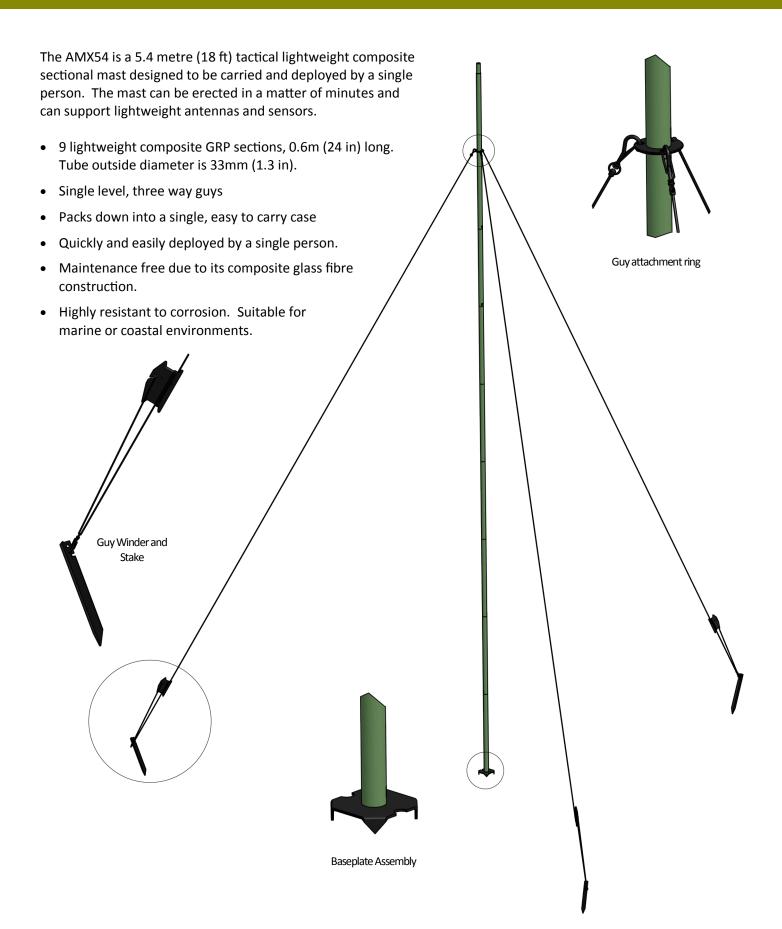

# **Specification**

| Mast sections          | 9 sections, 0.6m (24 in) length, GRP composite. Polyurethane lacquer, olive drab finish        |
|------------------------|------------------------------------------------------------------------------------------------|
| Top interface          | Ø24mm (0.95 in) socket                                                                         |
| Guys                   | Single level, 3-way guying. 3mm braided line on winder with adjustable lock and hooks each end |
| Guy pegs               | 3x aluminium powder coated                                                                     |
| Carrying bag           | Coated nylon. Separate pocket for accessories                                                  |
| Base support           | Aluminium plate with ball for easy erection                                                    |
| Top load (maximum) *   | 3 kg (6.6lbs)                                                                                  |
| Total kit weight       | 4.7 kg (10.5lbs)                                                                               |
| Bag dimensions         | 800 x 220 x 200 mm (31.5 x 8.7 x 7.9 ins)                                                      |
| Wind speed (maximum) * | 130 km/h (80 mph)                                                                              |
| Temperature range:     | -55 °C, +71 °C; -67 °F, +160 °F                                                                |