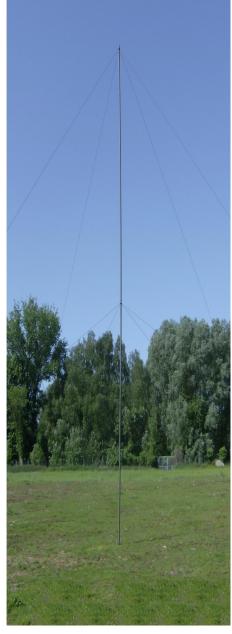

AMX54 mast with AMX54 mast extension kit 9 metre mast with 4-way 2-lane guying

\* Subject to top load wind surface area.