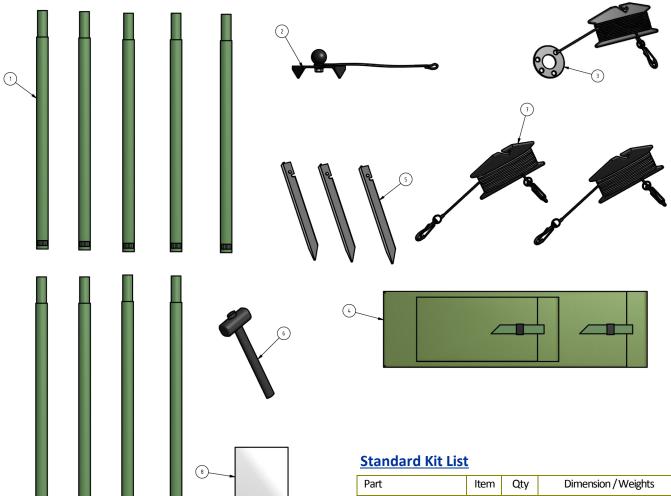

\* Subject to top load wind surface area.

| Part                 | Item | Qty | Dimension / Weights                |
|----------------------|------|-----|------------------------------------|
| Carrying bag         | 4    | 1   | 800 x 220 x 220 mm / 0.5 kg        |
|                      |      |     | (31.5 x 8.7 x 7.9 ins) / (1.1 lbs) |
| Mast sections        | 1    | 9   | 2.9 kg (6.4 lbs)                   |
| Guy rope with winder | 7    | 2   | 0.3 kg (0.7 lbs)                   |
| Guy rope with ring   | 3    | 1   | 0.4 kg (0.9 lbs)                   |
| Guy pegs             | 5    | 3   | 0.4 kg (0.9 lbs)                   |
| Hammer               | 6    | 1   | 0.45 kg (1 lb)                     |
| Baseplate            | 2    | 1   | 0.15 kg (0.3 lbs)                  |