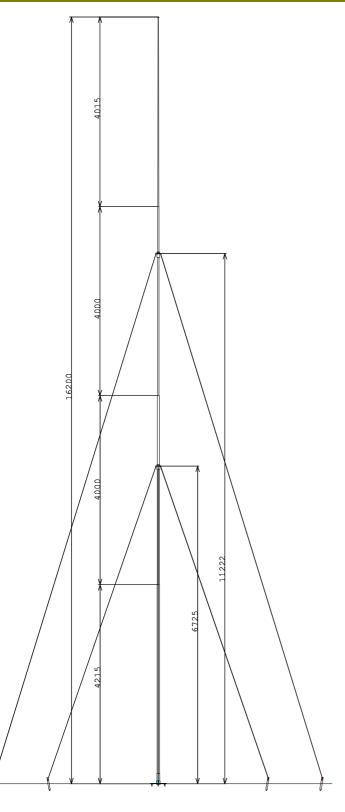

### Application:

The APX160 is a high performance tactical mast antenna. It is easy to erect even if the total length is 16m. The antenna is made from 4 sections that are easily screwed together. APX160 comes complete with all accessories, even a ground plane. The ground plane consists of 8 radial wires which is connected to the base plate.

#### Mechanical specifications:

| Design            | End fed whip with ground plane consisting of 8 radials. The whip consists of 4 sections. Radiating elements completely enclosed in epoxy/fibreglass laminate. Metal parts are brass or stainless steel. |  |
|-------------------|---------------------------------------------------------------------------------------------------------------------------------------------------------------------------------------------------------|--|
| Wind rating       | 40m/s                                                                                                                                                                                                   |  |
| Finish            | Polyurethane lacquer, olive                                                                                                                                                                             |  |
| Temperature range | -55 °C, +55 °C; -67 °F, +131 °F                                                                                                                                                                         |  |