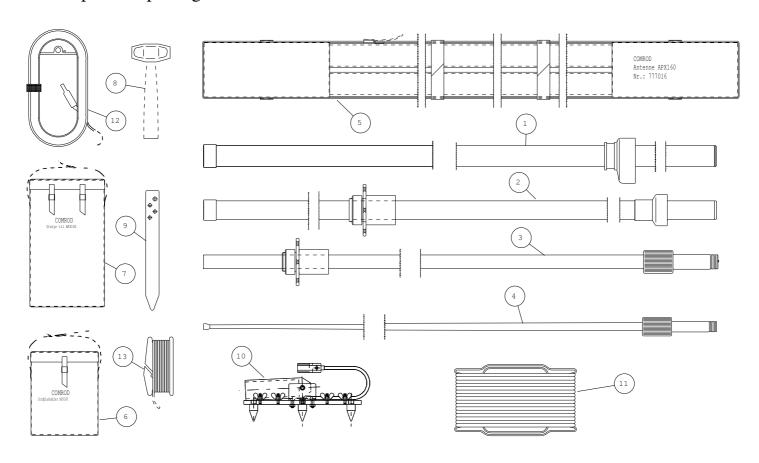

# Description of package:

| Part | Description                       | Quantity | Comment |
|------|-----------------------------------|----------|---------|
| 1    | Mast section no.1.                | 1        |         |
| 2    | Mast section no.2.                | 1        |         |
| 3    | Mast section no.3.                | 1        |         |
| 4    | Top section.                      | 1        |         |
| 5    | Mast carrying bag.                | 1        |         |
| 6    | Ground plane carrying bag.        | 1        |         |
| 7    | Accessories bag.                  | 1        |         |
| 8    | Hammer.                           | 1        |         |
| 9    | Guy pegs.                         | 10       |         |
| 10   | Base plate.                       | 1        |         |
| 11   | Guy rope with winder.             | 8        |         |
| 12   | Ground plane radials on a winder. | 8        |         |
| 13   | Measuring rope.                   | 1        |         |