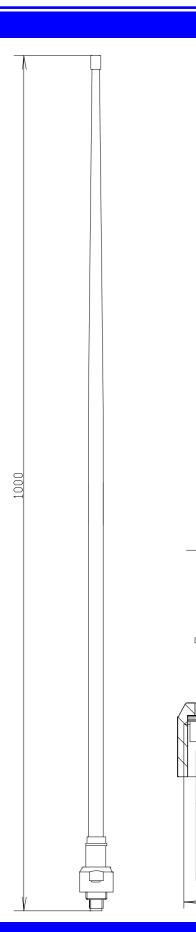

# **COMROD AV16P4**

# Marine UHF Antenna

### **Mechanical specifications:**

| Design            | Collinear dipole array. Radiating elements completely enclosed in polyurethane foam within a fibreglass tube. Mounting bracket in nickel plated brass. |
|-------------------|--------------------------------------------------------------------------------------------------------------------------------------------------------|
| Height            | 1.m (3 ft)                                                                                                                                             |
| Weight            | 1 kg                                                                                                                                                   |
| Wind rating       | 55  m/s = 125  mph                                                                                                                                     |
| Finish            | Polyurethane lacquer, white                                                                                                                            |
| Temperature range | -55 °C, +55 °C; -67 °F, +131 °F                                                                                                                        |