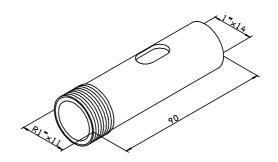

## **Mounting:**

The AV16 is fitted with 1"x14 male ferrules and R1" x 11 nut. Can be used with all standard mounting accessories.

Suitable cable: RG8, RG213 or similar.

Adapter for 1"x14 female ferrules is available. (see below)