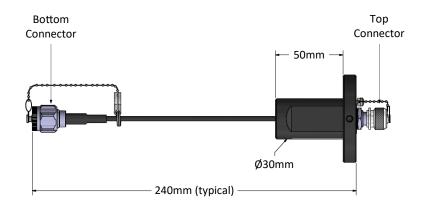

## **Adaptor-Ø30RT** RolaTube Mast / Antenna Adaptors

Type D

Type E

## **Features:**

- Antenna adaptors to fit standard RolaTube top caps with Ø30 socket
- Interfaces between antenna and coaxial cable
- Various top and bottom connector combinations
- VM and CEF top connector versions for mounting standard Comrod dipole antennas

| Туре | Top Connector | Bottom Connector |
|------|---------------|------------------|
| А    | TNC Female    | N Type Male      |
| В    | TNC Female    | N Type Female    |
| С    | N Type Female | N Type Male      |
| D    | N Type Female | N Type Female    |
| E    | Comrod VM     | N Type Male      |
| F    | Comrod VM     | N Type Female    |
| G    | Comrod CEF    | N Type Male      |
| Н    | Comrod CEF    | N Type Female    |