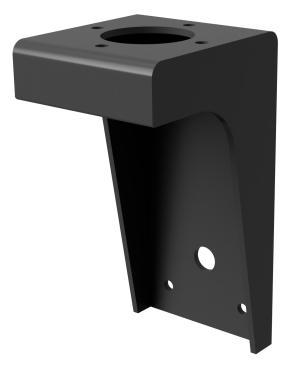

## Bracket 4-Hole

NATO Pattern - Vehicle or Shelter

## **Technical Description**

4-hole bracket for mounting NATO standard 4-hole pattern bases onto the side of a vehicle or shelter.

- Aluminium fabricated bracket, plated and painted
- Standard NATO 4-hole pattern (see drawing)
- Suitable for M10 or 3/8" mounting bolts (not supplied)
- 80mm clearance hole for base connector access
- Mounting bolt kits available on request
- Weight 1.6kg