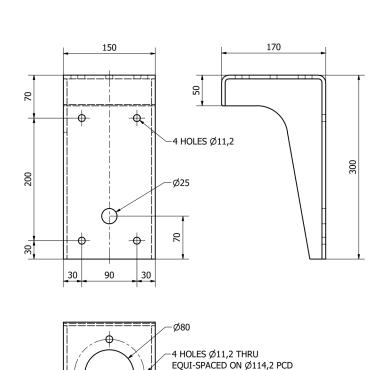

## **Technical Description**

4-hole bracket for mounting NATO standard 4-hole pattern bases onto the side of a vehicle or shelter.

- Aluminium fabricated bracket, plated and painted
- Standard NATO 4-hole pattern (see drawing)
- Suitable for M10 or 3/8" mounting bolts (not supplied)
- 80mm clearance hole for base connector access
- Mounting bolt kits available on request
- Weight 1.6kg