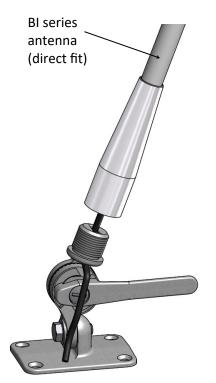

## **4-Way Bracket**

- Stainless steel
- Deck or side mounting.
- Suitable for use with all -BI antennas.
- Suitable for use with -P antennas with P-adaptor (see below).
- Standard UNS 1"x 14 threads.
- Ref. no. 014965