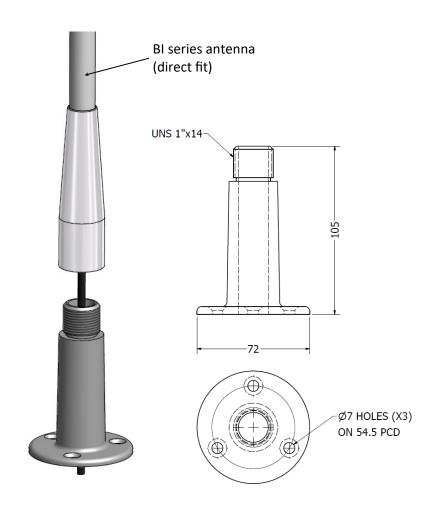

## **4-Way Bracket**

- Stainless steel
- Deck or side mounting.
- Suitable for use with all -BI antennas.
- Suitable for use with -P antennas with P-adaptor (see below).
- Standard UNS 1"x 14 threads.
- Ref. no. 014965

## **Straight-Mount Bracket**

- Stainless steel
- Deck mounting.
- Suitable for use with all -BI antennas.
- Suitable for use with -P antennas with P-adaptor (see below).
- Standard UNS 1"x14 threads.
- Ref. no. 014985