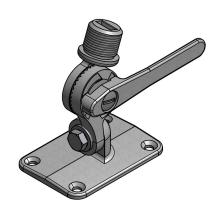

## **4-Way Bracket**

- Stainless steel
- Deck or side mounting.
- Suitable for use with all -BI antennas.
- Suitable for use with -P antennas with P-adaptor (see below).
- Standard UNS 1"x 14 threads.
- Ref. no. 014965