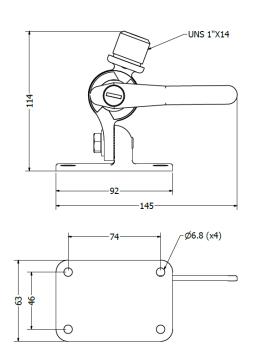

## **4-Way Bracket**

- Stainless steel
- Deck or side mounting.
- Suitable for use with all -BI antennas.
- Suitable for use with -P antennas with P-adaptor (see below).
- Standard UNS 1"x 14 threads.
- Ref. no. 014965