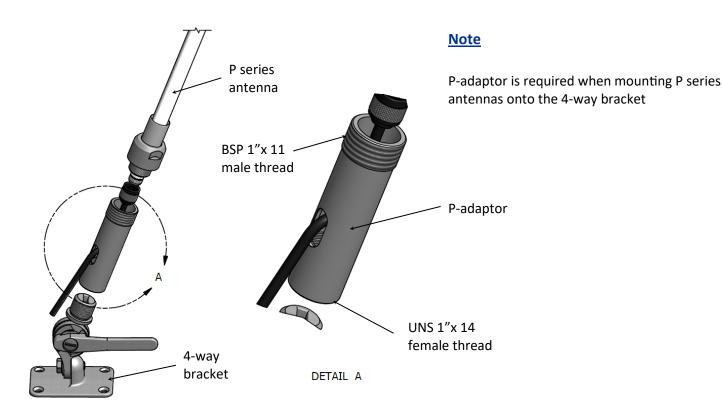

## **4-Way Bracket**

- Stainless steel
- Deck or side mounting.
- Suitable for use with all -BI antennas.
- Suitable for use with -P antennas with P-adaptor (see below).
- Standard UNS 1"x 14 threads.
- Ref. no. 014965

## **Note**

P-adaptor is required when mounting P series antennas onto the straight mount bracket

Page 2