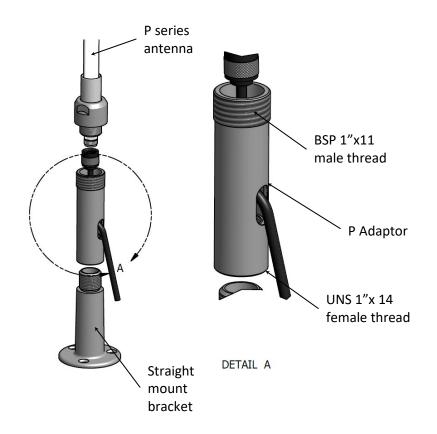

## **Straight-Mount Bracket**

- Stainless steel
- Deck mounting.
- Suitable for use with all -BI antennas.
- Suitable for use with -P antennas with P-adaptor (see below).
- Standard UNS 1"x14 threads.
- Ref. no. 014985

## **Note**

P-adaptor is required when mounting P series antennas onto the straight mount bracket

Page 2