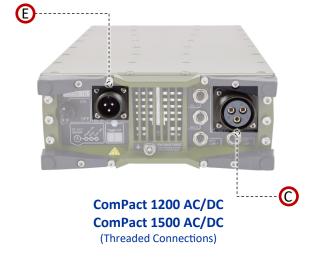

| Input Connectors                                                                                                            |                                                                                                                             |                                                                                                                             |
|-----------------------------------------------------------------------------------------------------------------------------|-----------------------------------------------------------------------------------------------------------------------------|-----------------------------------------------------------------------------------------------------------------------------|
| AC Input                                                                                                                    | AC Input                                                                                                                    | DC Input (x2)                                                                                                               |
| D                                                                                                                           | E                                                                                                                           | A                                                                                                                           |
|                                                                                                                             |                                                                                                                             | B                                                                                                                           |
| Part Number<br>P600790                                                                                                      | Part Number<br>P600791                                                                                                      | Part Number<br>P600788                                                                                                      |
| Compatibility ComPact 2400 ComPact 2700 ComPact Dual-Input                                                                  | Compatibility ComPact 1200 ComPact 1500                                                                                     | Compact 1200 Dual-Input<br>ComPact 2000 DC/AC                                                                               |
| Connector Allied Electronics Corporation MG06G16-10SA30NS3101E                                                              | Connector Allied Electronics Corporation AEC3106G16- 10SA30NS3101E                                                          | Connectors Allied Electronics Corporation Positive (A) - MGR06G120- 2S123A30101ERT Negative (B) - MGR06G120- 2S126A30101ERT |
| Bayonet connection 3 x crimp sockets                                                                                        | Description Threaded connection 3 x crimp sockets                                                                           | Description 2 x Bayonet connection 1 x crimp socket per connector                                                           |
| Heat Shrink Moulded Boot<br>(not supplied) *<br>TE Connectivity<br>202K142-25/225-0 (Straight)<br>222K142-25/225-0 (90 Deg) | Heat Shrink Moulded Boot<br>(not supplied) *<br>TE Connectivity<br>202K142-25/225-0 (Straight)<br>222K142-25/225-0 (90 Deg) | Heat Shrink Moulded Boot<br>(not supplied) *<br>TE Connectivity<br>202K153-25/225-0 (Straight)<br>222K152-25/225-0 (90 Deg) |

| Output Connectors                                                                                                           |                                                                                                                             |                                                                                                                             |  |
|-----------------------------------------------------------------------------------------------------------------------------|-----------------------------------------------------------------------------------------------------------------------------|-----------------------------------------------------------------------------------------------------------------------------|--|
| DC Output                                                                                                                   | DC Output                                                                                                                   | AC Output                                                                                                                   |  |
| (F)                                                                                                                         | C                                                                                                                           | G                                                                                                                           |  |
|                                                                                                                             |                                                                                                                             |                                                                                                                             |  |
| Part Number<br>P600792                                                                                                      | Part Number<br>P600789                                                                                                      | Part Number<br>P600793                                                                                                      |  |
| Compatibility ComPact 2400 ComPact 2700 ComPact 1200 Dual-Input                                                             | Compact 1200<br>ComPact 1500                                                                                                | Compact 2000 DC/AC                                                                                                          |  |
| Connector Allied Electronics Corporation MG06G22-22PA30101E                                                                 | Connector Allied Electronics Corporation AEC3106G22-2PA30101E                                                               | Connector Allied Electronics Corporation MG06G16-10PA30101E                                                                 |  |
| Description Bayonet connection 4 x crimp pins                                                                               | Description Threaded connection 3 x crimp pins                                                                              | Description Bayonet connection 3 x crimp pins                                                                               |  |
| Heat Shrink Moulded Boot<br>(not supplied) *<br>TE Connectivity<br>202K153-25/225-0 (Straight)<br>222K152-25/225-0 (90 Deg) | Heat Shrink Moulded Boot<br>(not supplied) *<br>TE Connectivity<br>202K153-25/225-0 (Straight)<br>222K152-25/225-0 (90 Deg) | Heat Shrink Moulded Boot<br>(not supplied) *<br>TE Connectivity<br>202K153-25/225-0 (Straight)<br>222K152-25/225-0 (90 Deg) |  |