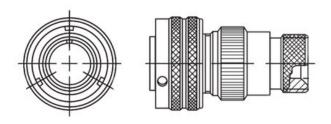

| Input Connectors                                                                                                            |                                                                                                                             |                                                                                                                             |
|-----------------------------------------------------------------------------------------------------------------------------|-----------------------------------------------------------------------------------------------------------------------------|-----------------------------------------------------------------------------------------------------------------------------|
| AC Input                                                                                                                    | AC Input                                                                                                                    | DC Input (x2)                                                                                                               |
| D                                                                                                                           | E                                                                                                                           | A                                                                                                                           |
|                                                                                                                             |                                                                                                                             | B                                                                                                                           |
| Part Number<br>P600790                                                                                                      | Part Number<br>P600791                                                                                                      | Part Number<br>P600788                                                                                                      |
| Compatibility ComPact 2400 ComPact 2700 ComPact Dual-Input                                                                  | Compatibility ComPact 1200 ComPact 1500                                                                                     | Compact 1200 Dual-Input<br>ComPact 2000 DC/AC                                                                               |
| Connector Allied Electronics Corporation MG06G16-10SA30NS3101E                                                              | Connector Allied Electronics Corporation AEC3106G16- 10SA30NS3101E                                                          | Connectors Allied Electronics Corporation Positive (A) - MGR06G120- 2S123A30101ERT Negative (B) - MGR06G120- 2S126A30101ERT |
| Bayonet connection 3 x crimp sockets                                                                                        | Description Threaded connection 3 x crimp sockets                                                                           | Description 2 x Bayonet connection 1 x crimp socket per connector                                                           |
| Heat Shrink Moulded Boot<br>(not supplied) *<br>TE Connectivity<br>202K142-25/225-0 (Straight)<br>222K142-25/225-0 (90 Deg) | Heat Shrink Moulded Boot<br>(not supplied) *<br>TE Connectivity<br>202K142-25/225-0 (Straight)<br>222K142-25/225-0 (90 Deg) | Heat Shrink Moulded Boot<br>(not supplied) *<br>TE Connectivity<br>202K153-25/225-0 (Straight)<br>222K152-25/225-0 (90 Deg) |

| Output Connectors                                                                                                           |                                                                                                                             |                                                                                                                             |  |
|-----------------------------------------------------------------------------------------------------------------------------|-----------------------------------------------------------------------------------------------------------------------------|-----------------------------------------------------------------------------------------------------------------------------|--|
| DC Output                                                                                                                   | DC Output                                                                                                                   | AC Output                                                                                                                   |  |
| (F)                                                                                                                         | C                                                                                                                           | G                                                                                                                           |  |
|                                                                                                                             |                                                                                                                             |                                                                                                                             |  |
| Part Number<br>P600792                                                                                                      | Part Number<br>P600789                                                                                                      | Part Number<br>P600793                                                                                                      |  |
| Compatibility ComPact 2400 ComPact 2700 ComPact 1200 Dual-Input                                                             | Compact 1200<br>ComPact 1500                                                                                                | Compact 2000 DC/AC                                                                                                          |  |
| Connector Allied Electronics Corporation MG06G22-22PA30101E                                                                 | Connector Allied Electronics Corporation AEC3106G22-2PA30101E                                                               | Connector Allied Electronics Corporation MG06G16-10PA30101E                                                                 |  |
| Description Bayonet connection 4 x crimp pins                                                                               | Description Threaded connection 3 x crimp pins                                                                              | Description Bayonet connection 3 x crimp pins                                                                               |  |
| Heat Shrink Moulded Boot<br>(not supplied) *<br>TE Connectivity<br>202K153-25/225-0 (Straight)<br>222K152-25/225-0 (90 Deg) | Heat Shrink Moulded Boot<br>(not supplied) *<br>TE Connectivity<br>202K153-25/225-0 (Straight)<br>222K152-25/225-0 (90 Deg) | Heat Shrink Moulded Boot<br>(not supplied) *<br>TE Connectivity<br>202K153-25/225-0 (Straight)<br>222K152-25/225-0 (90 Deg) |  |