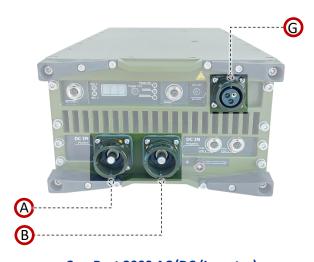

| Input Connectors                                                                                                            |                                                                                                                             |                                                                                                                             |
|-----------------------------------------------------------------------------------------------------------------------------|-----------------------------------------------------------------------------------------------------------------------------|-----------------------------------------------------------------------------------------------------------------------------|
| AC Input                                                                                                                    | AC Input                                                                                                                    | DC Input (x2)                                                                                                               |
| D                                                                                                                           | E                                                                                                                           | A                                                                                                                           |
|                                                                                                                             |                                                                                                                             | B                                                                                                                           |
| Part Number<br>P600790                                                                                                      | Part Number<br>P600791                                                                                                      | Part Number<br>P600788                                                                                                      |
| Compatibility ComPact 2400 ComPact 2700 ComPact Dual-Input                                                                  | Compatibility ComPact 1200 ComPact 1500                                                                                     | Compact 1200 Dual-Input<br>ComPact 2000 DC/AC                                                                               |
| Connector Allied Electronics Corporation MG06G16-10SA30NS3101E                                                              | Connector Allied Electronics Corporation AEC3106G16- 10SA30NS3101E                                                          | Connectors Allied Electronics Corporation Positive (A) - MGR06G120- 2S123A30101ERT Negative (B) - MGR06G120- 2S126A30101ERT |
| Bayonet connection 3 x crimp sockets                                                                                        | Description Threaded connection 3 x crimp sockets                                                                           | Description 2 x Bayonet connection 1 x crimp socket per connector                                                           |
| Heat Shrink Moulded Boot<br>(not supplied) *<br>TE Connectivity<br>202K142-25/225-0 (Straight)<br>222K142-25/225-0 (90 Deg) | Heat Shrink Moulded Boot<br>(not supplied) *<br>TE Connectivity<br>202K142-25/225-0 (Straight)<br>222K142-25/225-0 (90 Deg) | Heat Shrink Moulded Boot<br>(not supplied) *<br>TE Connectivity<br>202K153-25/225-0 (Straight)<br>222K152-25/225-0 (90 Deg) |

| Output Connectors                                                                                                           |                                                                                                                             |                                                                                                                             |  |
|-----------------------------------------------------------------------------------------------------------------------------|-----------------------------------------------------------------------------------------------------------------------------|-----------------------------------------------------------------------------------------------------------------------------|--|
| DC Output                                                                                                                   | DC Output                                                                                                                   | AC Output                                                                                                                   |  |
| (F)                                                                                                                         | C                                                                                                                           | G                                                                                                                           |  |
|                                                                                                                             |                                                                                                                             |                                                                                                                             |  |
| Part Number<br>P600792                                                                                                      | Part Number<br>P600789                                                                                                      | Part Number<br>P600793                                                                                                      |  |
| Compatibility ComPact 2400 ComPact 2700 ComPact 1200 Dual-Input                                                             | Compact 1200<br>ComPact 1500                                                                                                | Compact 2000 DC/AC                                                                                                          |  |
| Connector Allied Electronics Corporation MG06G22-22PA30101E                                                                 | Connector Allied Electronics Corporation AEC3106G22-2PA30101E                                                               | Connector Allied Electronics Corporation MG06G16-10PA30101E                                                                 |  |
| Description Bayonet connection 4 x crimp pins                                                                               | Description Threaded connection 3 x crimp pins                                                                              | Description Bayonet connection 3 x crimp pins                                                                               |  |
| Heat Shrink Moulded Boot<br>(not supplied) *<br>TE Connectivity<br>202K153-25/225-0 (Straight)<br>222K152-25/225-0 (90 Deg) | Heat Shrink Moulded Boot<br>(not supplied) *<br>TE Connectivity<br>202K153-25/225-0 (Straight)<br>222K152-25/225-0 (90 Deg) | Heat Shrink Moulded Boot<br>(not supplied) *<br>TE Connectivity<br>202K153-25/225-0 (Straight)<br>222K152-25/225-0 (90 Deg) |  |

## **Connector Compatibility**

Please refer to the table on page 1 for connector compatibility with ComPact series power supplies.

ComPact 1200 Dual Input 36V (Bayonet Connections)

ComPact 2000 AC/DC (Inverter)
(Bayonet Connections)