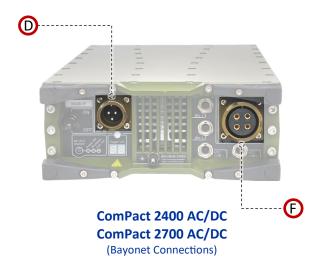

| Input Connectors                                                                                                            |                                                                                                                             |                                                                                                                             |
|-----------------------------------------------------------------------------------------------------------------------------|-----------------------------------------------------------------------------------------------------------------------------|-----------------------------------------------------------------------------------------------------------------------------|
| AC Input                                                                                                                    | AC Input                                                                                                                    | DC Input (x2)                                                                                                               |
| D                                                                                                                           | E                                                                                                                           | A                                                                                                                           |
|                                                                                                                             |                                                                                                                             | B                                                                                                                           |
| Part Number<br>P600790                                                                                                      | Part Number<br>P600791                                                                                                      | Part Number<br>P600788                                                                                                      |
| Compatibility ComPact 2400 ComPact 2700 ComPact Dual-Input                                                                  | Compatibility ComPact 1200 ComPact 1500                                                                                     | Compact 1200 Dual-Input<br>ComPact 2000 DC/AC                                                                               |
| Connector Allied Electronics Corporation MG06G16-10SA30NS3101E                                                              | Connector Allied Electronics Corporation AEC3106G16- 10SA30NS3101E                                                          | Connectors Allied Electronics Corporation Positive (A) - MGR06G120- 2S123A30101ERT Negative (B) - MGR06G120- 2S126A30101ERT |
| Bayonet connection 3 x crimp sockets                                                                                        | Description Threaded connection 3 x crimp sockets                                                                           | Description 2 x Bayonet connection 1 x crimp socket per connector                                                           |
| Heat Shrink Moulded Boot<br>(not supplied) *<br>TE Connectivity<br>202K142-25/225-0 (Straight)<br>222K142-25/225-0 (90 Deg) | Heat Shrink Moulded Boot<br>(not supplied) *<br>TE Connectivity<br>202K142-25/225-0 (Straight)<br>222K142-25/225-0 (90 Deg) | Heat Shrink Moulded Boot<br>(not supplied) *<br>TE Connectivity<br>202K153-25/225-0 (Straight)<br>222K152-25/225-0 (90 Deg) |

| Output Connectors                                                                                                           |                                                                                                                             |                                                                                                                             |  |
|-----------------------------------------------------------------------------------------------------------------------------|-----------------------------------------------------------------------------------------------------------------------------|-----------------------------------------------------------------------------------------------------------------------------|--|
| DC Output                                                                                                                   | DC Output                                                                                                                   | AC Output                                                                                                                   |  |
| (F)                                                                                                                         | C                                                                                                                           | G                                                                                                                           |  |
|                                                                                                                             |                                                                                                                             |                                                                                                                             |  |
| Part Number<br>P600792                                                                                                      | Part Number<br>P600789                                                                                                      | Part Number<br>P600793                                                                                                      |  |
| Compatibility ComPact 2400 ComPact 2700 ComPact 1200 Dual-Input                                                             | Compact 1200<br>ComPact 1500                                                                                                | Compact 2000 DC/AC                                                                                                          |  |
| Connector Allied Electronics Corporation MG06G22-22PA30101E                                                                 | Connector Allied Electronics Corporation AEC3106G22-2PA30101E                                                               | Connector Allied Electronics Corporation MG06G16-10PA30101E                                                                 |  |
| Description Bayonet connection 4 x crimp pins                                                                               | Description Threaded connection 3 x crimp pins                                                                              | Description Bayonet connection 3 x crimp pins                                                                               |  |
| Heat Shrink Moulded Boot<br>(not supplied) *<br>TE Connectivity<br>202K153-25/225-0 (Straight)<br>222K152-25/225-0 (90 Deg) | Heat Shrink Moulded Boot<br>(not supplied) *<br>TE Connectivity<br>202K153-25/225-0 (Straight)<br>222K152-25/225-0 (90 Deg) | Heat Shrink Moulded Boot<br>(not supplied) *<br>TE Connectivity<br>202K153-25/225-0 (Straight)<br>222K152-25/225-0 (90 Deg) |  |