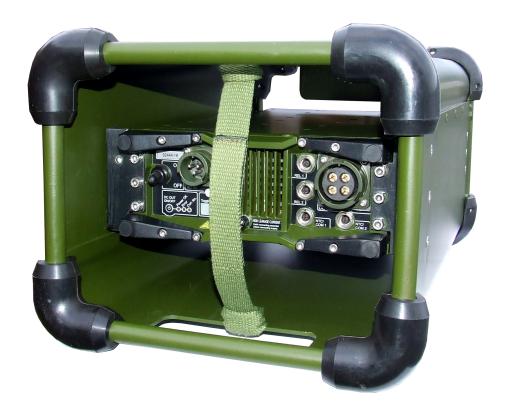

## **Description**

The ComPact 2400 AC/DC Frame Mounted consists of a ComPact 2400 AC/DC Power Supply, Part.No P600360, NSN 6130-25-160-4350 mounted in a Frame Mount Kit, Part. No P600360.007.

The ruggedized Frame Mount provides a solid protective casing for the ComPact AC/DC Power Supply for use outside of a vehicle or shelter.

The Frame Mount has integrated handles for easy pick-up and carrying. It also comes with a velcro strap to keep cables in place.

| Calan        | Carra                                               |
|--------------|-----------------------------------------------------|
| Color        | Green                                               |
| Weight       | 17 kg.                                              |
| Dimensions   | Width: 30.6 cm<br>Height: 24.6 cm<br>Depth: 51.4 cm |
| Order number | P600360.015 ComPact 2400 AC/DC<br>Frame Mounted     |