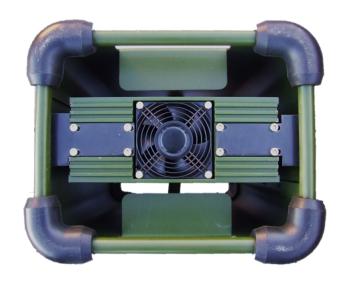

The Frame Mount has integrated handles for easy pick-up and carrying. It also comes with a velcro strap to keep cables in place.

| Calan        | Carra                                               |
|--------------|-----------------------------------------------------|
| Color        | Green                                               |
| Weight       | 17 kg.                                              |
| Dimensions   | Width: 30.6 cm<br>Height: 24.6 cm<br>Depth: 51.4 cm |
| Order number | P600360.015 ComPact 2400 AC/DC<br>Frame Mounted     |