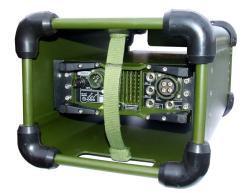

Frame Mount Kit shown with ComPact 2400 AC/DC Power Supply mounted

Specifications subject to change without notice. The information in this document does not form part of any quotation or contract