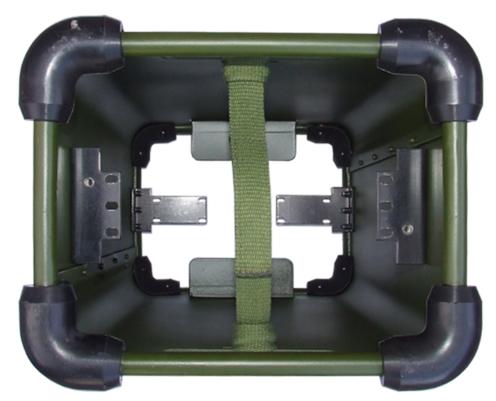

## **Technical Description**

The ruggedized Frame Mount Kit provides a solid protective casing for the ComPact AC/DC Power Supply and allows the ComPact to be quickly deployed in environments outside of a vehicle or shelter.

The Frame Mount Kit has integrated handles for easy pick-up and carrying. It also comes with a velcro strap to keep cables in place. A bumper replacement kit is available.

The Frame Mount Kit is suitable for ComPact AC/DC series power supplies and battery chargers.