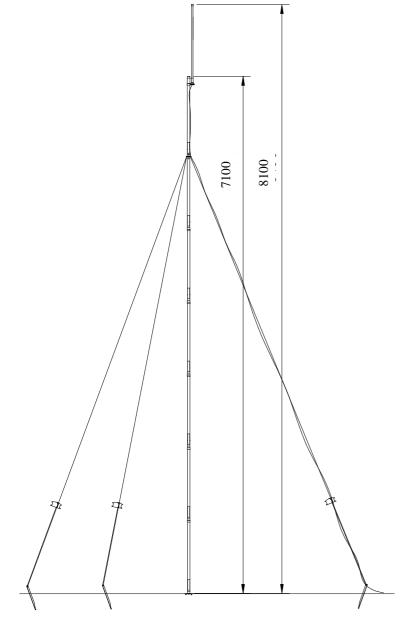

# Specifications:

| Frequency range    | 151.7 - 153.9MHz, but can be modified for other frequencies.                           |
|--------------------|----------------------------------------------------------------------------------------|
| VSWR               | <1.5                                                                                   |
| Power rating       | 50 W                                                                                   |
| Connector          | UHF female                                                                             |
| Antenna design     | Center fed coaxial dipole.                                                             |
| Mast sections:     | 7 pcs. 1 m each.<br>Fibre glass composite. Polyurethane lacquer, olive<br>drab finish. |
| Guys:              | 3 pcs, 3mm braided line on winder with adjustable lock and hooks each end.             |
| Guy pegs:          | 3 pcs aluminum.                                                                        |
| Carrying bag:      | Strong PVC coated nylon. Separate pocket for accessories.                              |
| Base support:      | Aluminum plate with ball for easy erection                                             |
| Temperature range: | -55 °C, +71 °C; -67 °F, +160 °F                                                        |

### Weight and measures:

| Length, total:                  | 8.05 m           |         |
|---------------------------------|------------------|---------|
| Total, weight standard version: | 120 x 25 x       | 4.0 kg  |
| Mast sections:                  | 7 sections 1.1 m | 2.1 kg  |
| Antenna:                        | 1                | 0.7 kg  |
| Guy rope with winder:           | 3cs. 8 m line    | 0.3 kg  |
| Guy pegs:                       | 3 pcs. 30 cm     | 0.4 kg  |
| Hammer:                         | 1                | 0.45 kg |
| Base hinge:                     | 1                | 0.15 kg |
| Carrying bag:                   | 1 pc. 1.2 m      | 0.5 kg  |