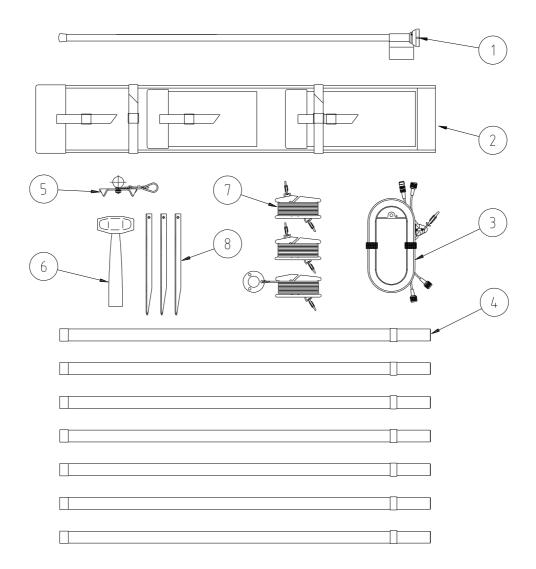

## Description of package:

| Part | Description                    | Quantity | Comment  |
|------|--------------------------------|----------|----------|
| 1    | Antenna                        | 1        |          |
| 2    | Carrying bag                   | 7        |          |
| 3    | Cable assembly                 | 1        | 15m RG58 |
| 4    | Mast sections                  | 7        |          |
| 5    | Base plate with Measuring line | 1        |          |
| 6    | Hammer                         | 1        |          |
| 7    | Guy rope on winder             | 3        |          |
| 8    | Guy pegs                       | 3        |          |