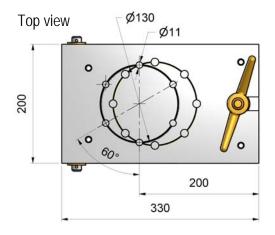

# Mechanical specifications:

| Design             | Hot dip galvanized hinge and base, stainless steel spindle and bronze |
|--------------------|-----------------------------------------------------------------------|
|                    | handle screw nut.                                                     |
| Max. tilting angle | $105^{\circ}$                                                         |
| Weight             | 16kg                                                                  |

## Mounting:

MT-Mod is mounted on deck or pedestal by means of 4 x M12 bolts. Mounting to the antenna by means of  $6 \times M10$  bolts.