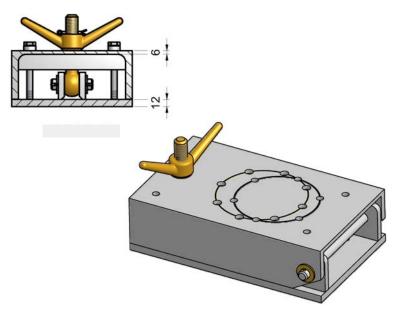

# Side view

# Mechanical specifications:

| Design             | Hot dip galvanized hinge and base, stainless steel spindle and bronze |
|--------------------|-----------------------------------------------------------------------|
|                    | handle screw nut.                                                     |
| Max. tilting angle | $105^{\circ}$                                                         |
| Weight             | 16kg                                                                  |