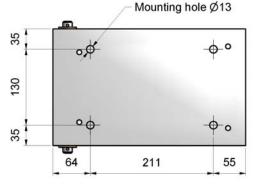

### Bottom view

## Mounting:

MT-Mod is mounted on deck or pedestal by means of 4 x M12 bolts. Mounting to the antenna by means of  $6 \times M10$  bolts.