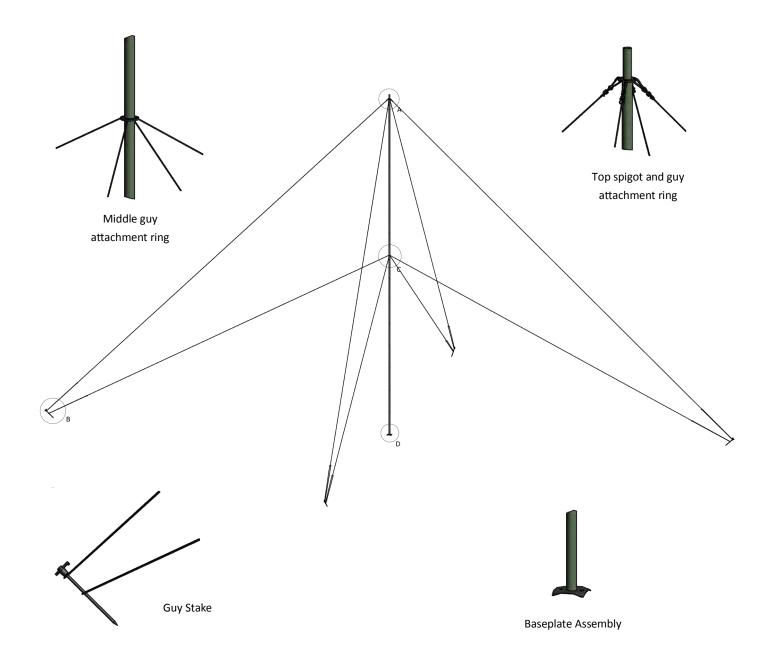

## **Mechanical Specification**

| Height                                           | 7.2 m                                |
|--------------------------------------------------|--------------------------------------|
| Top spigot diameter                              | 25.5 mm OD                           |
|                                                  | 20.0 mm ID                           |
| Top Load:                                        |                                      |
| Weight                                           | 7 kg                                 |
| Wind side area                                   | 0,20 m <sup>2</sup>                  |
| Windload (120km/h wind)                          | 170 N                                |
| Max. admissible wind with load (According to DIN | 130 km/h                             |
| 1055)                                            |                                      |
| Fixation of wire antenna                         | With two pulleys on top and at 4.7 m |
| Guy radius                                       | 8m                                   |
| Total unit weight                                | 11.5kg                               |
| Pillar weight                                    | 8.5Kg                                |
| Tube diameter                                    | 31 mm                                |
| Temperature range                                | -40°C to +70°C                       |
| Anchoring                                        | 4 points                             |
| Standard colour                                  | Army green or sand                   |
| Set up time                                      | <10 min.                             |
| Packing                                          | 1 bag, 1000 x 130 mm                 |

## **Kit Contents**

| Description                                 | Qty |
|---------------------------------------------|-----|
| Mast section                                | 8   |
| Ground base                                 | 1   |
| Antenna adapter (made for HQ0212NS antenna) | 1   |
| Upper guy cable (Blue mark)                 | 4   |
| Lower guy cable (Green mark)                | 3   |
| Lower guy cable with guy collar (Red mark)  | 1   |
| Guy stake                                   | 6   |
| Transport bag                               | 1   |
| Light operator manual                       | 1   |