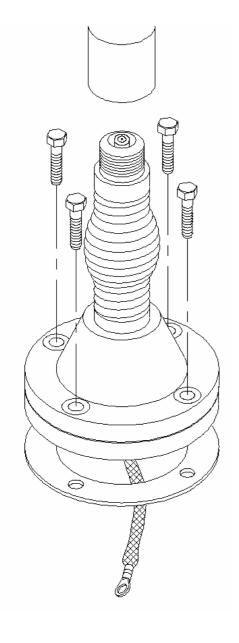

# **COMROD NTS-WLAN** Antenna base with WLAN antenna

Electrical specifications for VM connection:

| Frequency range    | 0-450 MHz     |
|--------------------|---------------|
| Antenna connection | VM connection |
| Nominal impedance  | 50 ohm        |
| Power rating       | 400W CW       |

## Application:

The NTS-WLAN is a base with a built in WLAN antenna element..

There are two antenna connections available for matching the different antenna interfaces:

VM-connection

CEF-connection

## Mounting:

Standard 4 hole NATO flange, with conducting gasket or strap for grounding.