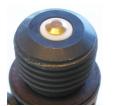

Prod.: 30.01.09

# **COMROD NTS-WLAN** Antenna base with WLAN antenna



Electrical specifications for VM connection:

| Frequency range    | 0-450 MHz     |
|--------------------|---------------|
| Antenna connection | VM connection |
| Nominal impedance  | 50 ohm        |
| Power rating       | 400W CW       |



Picture of VM connection at the top of the base

## Application:

The NTS-WLAN is a base with a built in WLAN antenna element..

There are two antenna connections available for matching the different antenna interfaces:

VM-connection

CEF-connection

# Specifications:

| Impendence            | $50\Omega$ for both VM and CEF connection                        |
|-----------------------|------------------------------------------------------------------|
| WIFI frequency range: | 2400-2500MHz                                                     |
| WIFI gain:            | -1 dBi                                                           |
| WIFI VSWR             | <2.2 50Ω                                                         |
| Connector VHF:        | BNC female or other on request