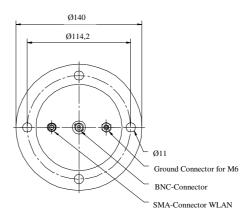

## Mounting:

Standard 4 hole NATO flange, with conducting gasket or strap for grounding.

# Specifications:

| Impendence            | $50\Omega$ for both VM and CEF connection                        |
|-----------------------|------------------------------------------------------------------|
| WIFI frequency range: | 2400-2500MHz                                                     |
| WIFI gain:            | -1 dBi                                                           |
| WIFI VSWR             | <2.2 50Ω                                                         |
| Connector VHF:        | BNC female or other on request                                   |
| WIFI:                 | SMA female                                                       |
| Temperature range:    | -55 ℃, +85 ℃                                                     |
| Mechanical design:    | Spring base made from stainless steel, brass, aluminium and GRP. |
| Height base:          | 240mm                                                            |
| Weight:               | 2.4 kg                                                           |