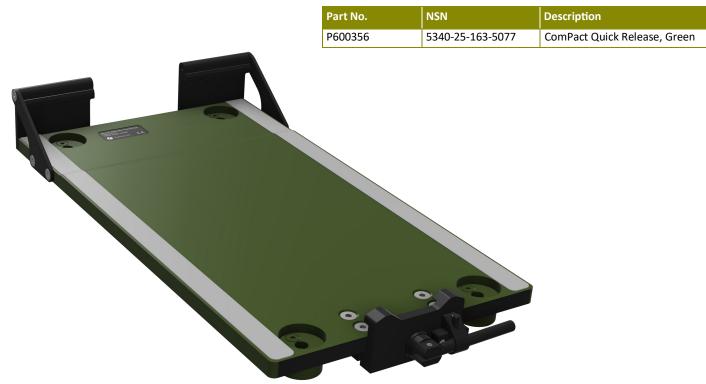

## **Quick Release Mount**

**ComPact Series Power Supplies** 

## **Technical Description**

Quick release mount compatible with all ComPact series power supplies. Allows secure mounting and quick removal of power supplies. Suitable for all ComPact series products including Dual Input and Inverter models (2U and 3U heights).