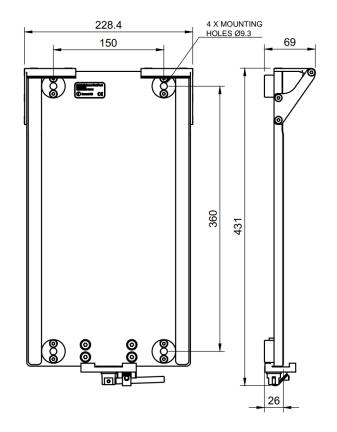

## Specification

| Specification |                                                                                                                                  |
|---------------|----------------------------------------------------------------------------------------------------------------------------------|
| Mounting      | 4 pc M8 or 5/16" screw (not supplied)                                                                                            |
| Compatibility | ComPact series including Dual Input and<br>Inverter models (2U and 3U heights)                                                   |
| Vibration     | MIL-STD-810G, Method 514.7C Table<br>514.7C-VI. Composite wheeled vehicle<br>vibration exposures figure 514.7C-3                 |
| Shock         | MIL-STD-810G, Method 516.7,<br>Procedure I, functional Shock, 40g 11ms                                                           |
| Fungus        | Analysis of the degree of inertness to<br>fungus growth of the components in<br>accordance with with MIL-HDBK-454 by<br>analysis |
| Dimensions    | Width: 22.8 cm<br>Height: 6.9 cm<br>Depth: 43 cm                                                                                 |
| Weight        | 2.9 kg                                                                                                                           |