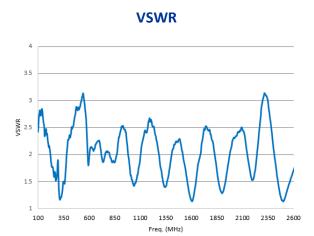

#### **Electrical Specification**

| Frequency    | UHF: 225-450 MHz<br>L-S Band: 700-2600 MHz |
|--------------|--------------------------------------------|
| VSWR         | ≤ 3.5:1 (see curve)                        |
| Gain         | See curve                                  |
| Polarisation | Linear                                     |
| Impedance    | 50 Ohm                                     |
| Power Rating | 5W CW, 20W PEP                             |