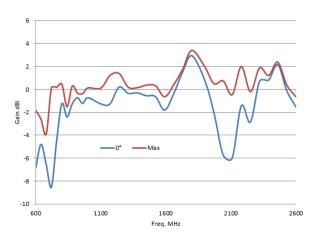

#### **Electrical Specification**

| Frequency    | UHF: 225-450 MHz<br>L-S Band: 700-2600 MHz |
|--------------|--------------------------------------------|
| VSWR         | ≤ 3.5:1 (see curve)                        |
| Gain         | See curve                                  |
| Polarisation | Linear                                     |
| Impedance    | 50 Ohm                                     |
| Power Rating | 5W CW, 20W PEP                             |

### Gain

Page 2