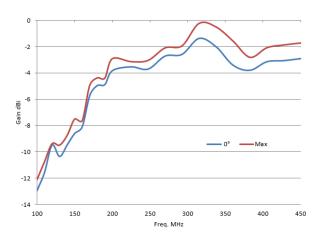

#### **Electrical Specification**

| Frequency    | UHF: 225-450 MHz<br>L-S Band: 700-2600 MHz |
|--------------|--------------------------------------------|
| VSWR         | ≤ 3.5:1 (see curve)                        |
| Gain         | See curve                                  |
| Polarisation | Linear                                     |
| Impedance    | 50 Ohm                                     |
| Power Rating | 5W CW, 20W PEP                             |

### Gain

Page 2