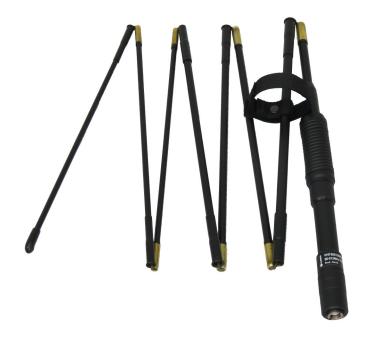

#### **Application**

The VHF30512MP-HV27 is an ultra broadband VHF/UHF folding whip incorporating 24KV high voltage protection to the operator in the event of accidental contact with overhead power lines.

The antenna utilizes eight copper coated epoxy fibreglass elements that gives excellent mechanical and electrical properties.

A broad-band matching network is used to ensure maximum available gain across the complete frequency band.

### **Mechanical Specification**

| Design            | Wideband monopole foldable whip with spring and matching network. Elements made from copper coated fibreglass epoxy. |
|-------------------|----------------------------------------------------------------------------------------------------------------------|
| Length            | 2.4m (approx)                                                                                                        |
| Weight            | 0.65kg                                                                                                               |
| Finish            | Polyurethane lacquer olive drab, other colors on request.                                                            |
| Temperature range | -55 °C, +71 °C; -67 °F, +160 °F                                                                                      |