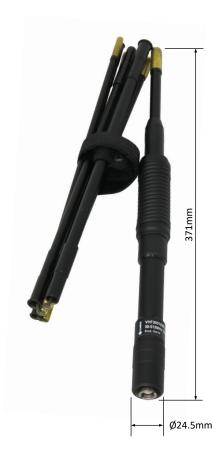

### **Mechanical Specification**

| Design            | Wideband monopole foldable whip with spring and matching network. Elements made from copper coated fibreglass epoxy. |
|-------------------|----------------------------------------------------------------------------------------------------------------------|
| Length            | 2.4m (approx)                                                                                                        |
| Weight            | 0.65kg                                                                                                               |
| Finish            | Polyurethane lacquer olive drab, other colors on request.                                                            |
| Temperature range | -55 °C, +71 °C; -67 °F, +160 °F                                                                                      |